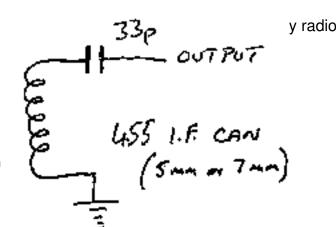

## IF transformer version

Here's a BFO circuit by





## **Ceramic resonator version**

Here's Jim's Mk2 version of the PCB allowing the radio in the middle of the PCB allowing the radio in the middle of the PCB allowing the radio in the middle of the PCB allowing the radio in the middle of the PCB allowing the radio in the middle of the PCB allowing the radio in the middle of the PCB allowing the radio in the middle of the PCB allowing the radio in the middle of the PCB allowing the radio in the middle of the PCB allowing the radio in the middle of the PCB allowing the radio in the middle of the PCB allowing the radio in the middle of the PCB allowing the radio in the middle of the PCB allowing the radio in the middle of the PCB allowing the radio in the middle of the PCB allowing the radio in the middle of the PCB allowing the radio in