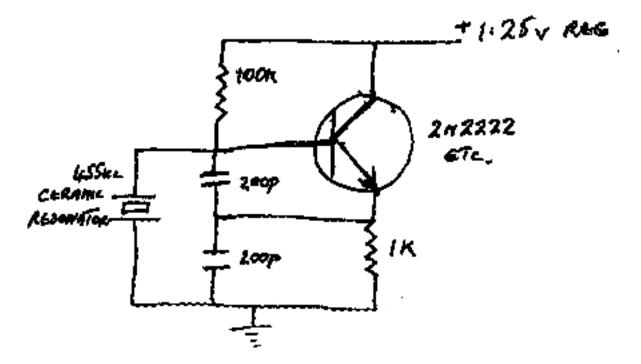

ddle of the PCB allowing the radio in the middle of the PCB allowing the radio in the middle of the PCB allowing the radio in the middle of the PCB allowing the radio in the middle of the PCB allowing the radio in the middle of the PCB allowing the radio in the middle of the PCB allowing the radio in the middle of the PCB allowing the radio in the middle of the PCB allowing the radio in the middle of the PCB allowing the radio in the middle of the PCB allowing the radio in the middle of the PCB allowing the radio in the middle of the PCB allowing the radio in the middle of the PCB allowing the radio in the middle of the PCB allowing the radio in the middle of the PCB allowing the radio in the middle of the PCB allowing the radio in the

2N2822

BC 109 6TC.

## BFO USUNB CERAMIC RESONATOR